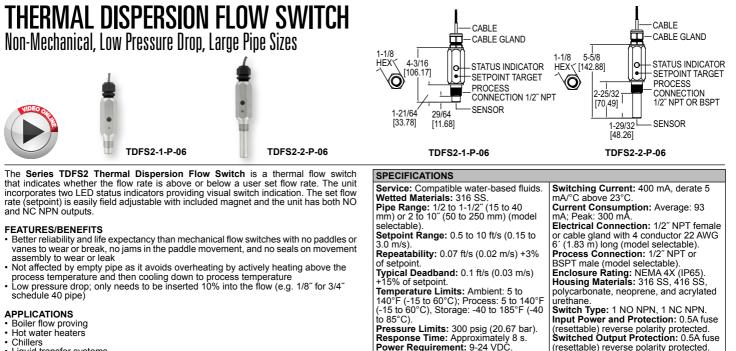

Liquid transfer systems

## MODEL CHART

| MODEL CHART                 |       |    |    |     |       |                                                       |
|-----------------------------|-------|----|----|-----|-------|-------------------------------------------------------|
| Example                     | TDFS2 | -1 | -C | -06 | -BSPT | TDFS2-1-C-06-BSPT                                     |
| Series                      | TDFS2 |    |    |     |       | Thermal dispersion flow switch                        |
| Pipe Size                   |       | 1  |    |     |       | 1/2 to 1-1/2" (15 to 40 mm) pipe sizes                |
|                             |       | 2  |    |     |       | 2 to 10" (50 to 250 mm) pipe sizes                    |
| Electrical                  |