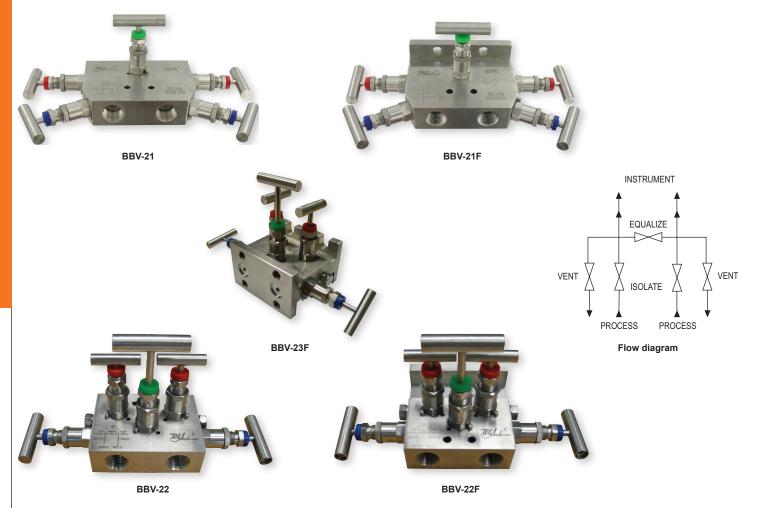

Manifolds

VALVES

Series BBV-2 5-Valve Block and Bleed Manifolds are ideal for use over a broad range of industrial applications including oil refineries, nuclear power stations, petrochemical processing, and more. The Series BBV-2 body is forged from 316 stainless steel bar stock and designed to withstand repeated open and close operations. Suited to control oil, water, toxic fluids, chemicals, air, and steam; the 5-Valve Block and Bleed Manifold has (2) isolate, (1) equalizing, and (2) vent valves. Each valve stem is precision machined with hard seats to reduce operating torque.

Flanged models are designed to mount to an industrial differential pressure transmitter. The BBV-21F and BBV-22F come with four 7/16-20 UNF mounting bolts and two PTFE gaskets. The BBV-23F comes with eight 7/16-20 UNF mounting bolts and two PTFE gaskets.

Other Materials: Handle: 304 SS.

| MODEL CHART |                                                              |
|-------------|--------------------------------------------------------------|
| Model       | Description                                                  |
| BBV-21      | 5-valve manifold with side mounted vent valves               |
| BBV-21F     | Flanged 5-valve manifold with side mounted vent valves       |
| BBV-22      | 5-valve manifold with top mounted vent valves                |
| BBV-22F     | Flanged 5-valve manifold with top mounted vent valves        |
| BBV-23F     | Double flanged 5-valve manifold with top mounted vent valves |